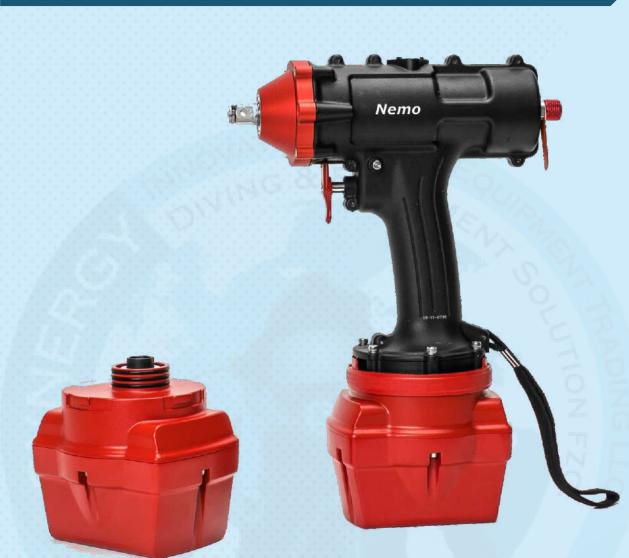

## **NEMO IMPACT WRENCH – 50M**

Delivering 170ft-lbs of maximum torque, the Nemo Impact Wrench is powerful yet compact, weighing in at only 2.9 kg (6.39lbs) and measuring just 6 inches long. Its ergonomic design means increased comfort on the job, and it features a built-in high-power LED light to illuminate the work area. Nemo's impact mechanism is manufactured using the best raw materials, including the highest quality steel, and is finished with a unique heat-hardening process for maximum durability.

The Nemo Impact Wrench has a maximum operating depth of 50m (164ft) and a saltwater resistant black and red paint job. It comes with a durable carrying case, a battery charger, a pressure valve, and a pump to pressurize the drill.

| 0-2100 RPM          |
|---------------------|
| 0-3200 IPM          |
| 179 Nm (132 ft-lbs) |
| 1/2 in              |
| 6 in                |
| 2.8kg (6.17 lbs)    |
| 50m (164 ft)        |
|                     |